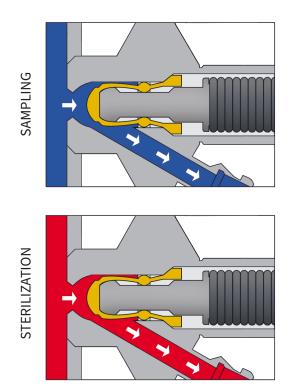

## **HOW IT WORKS**

#### **KEOFITT SINGLE-PORT W9™ SAMPLING VALVE**

The KEOFITT Single-Port W9<sup>™</sup> sampling valve is our solution for CIP-able sampling from less demanding applications. If the KEOFITT Single-Port sampling valve BASIX<sup>™</sup> does not cover your need due its smaller size, the 9mm outlet on the Single-Port W9 will do the job. With the W9-solution you have the added benefit of choosing products from a selected range within the W9 product outline.

This valve is designed for sampling of products with a viscosity of 0-1000 cP with particles up to 3 mm in diameter.

The Single-Port W9 valve is usable for simple, hygienic sampling in all industries for products such as: