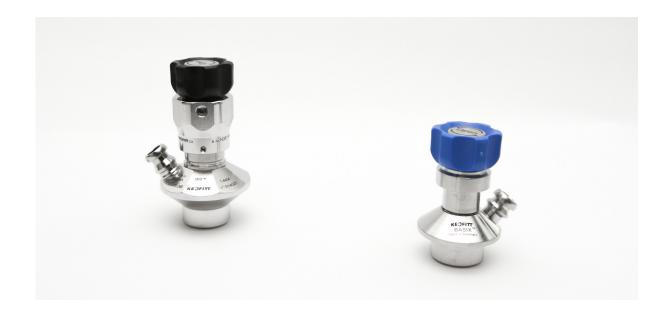

### **KEOFITT SINGLE-PORT SAMPLING VALVE**

Replace your ordinary, non-hygienic sampling cocks with the KEOFITT Single-Port Sampling Valve.

This valve is CIP-able with process CIP and still true to the KEOFITT concept, as it is available with various process connections with manual or pneumatic operation.

#### **KEOFITT SINGLE-PORT W9™ SAMPLING VALVE**

The KEOFITT Single-Port W9<sup>™</sup> sampling valve is our solution for CIP-able sampling from less demanding applications. If the KEOFITT Single-Port sampling valve BASIX<sup>™</sup> does not cover your need due its smaller size, the 9mm outlet on the Single-Port W9 will do the job. With the W9-solution you have the added benefit of choosing products from a selected range within the W9 product outline.