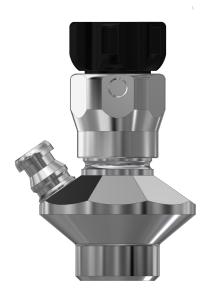

#### **KEOFITT SINGLE-PORT W9™ SAMPLING VALVE**

The KEOFITT Single-Port W9<sup>™</sup> sampling valve is our solution for CIP-able sampling from less demanding applications. If the KEOFITT Single-Port sampling valve BASIX<sup>™</sup> does not cover your need due its smaller size, the 9mm outlet on the Single-Port W9 will do the job. With the W9-solution you have the added benefit of choosing products from a selected range within the W9 product outline.