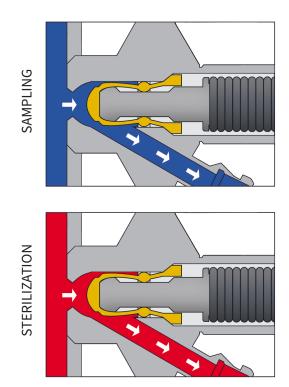

## **HOW IT WORKS**

#### **KEOFITT SINGLE-PORT W9™ SAMPLING VALVE**

The KEOFITT Single-Port W9<sup>™</sup> sampling valve is our solution for CIP-able sampling from less demanding applications. If the KEOFITT Single-Port sampling valve BASIX<sup>™</sup> does not cover your need due its smaller size, the 9mm outlet on the Single-Port W9 will do the job. With the W9-solution you have the added benefit of choosing products from a selected range within the W9 product outline.

This valve is designed for sampling of products with a viscosity of 0-1000 cP with particles up to 3 mm in diameter.

The Single-Port W9 valve is usable for simple, hygienic sampling in all industries for products such as: